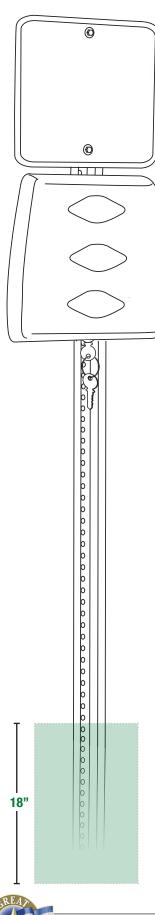

## **1. Pole Installation**

Using a post hole driver (not included), drive the sign post (C) approximately 15-18" into the ground. Make sure that the "hollow" or "recessed" side of the post is facing where you want the front of the unit to face. Use a level (not included) to ensure the pole is standing upright and will properly support the unit. Adjust if necessary.