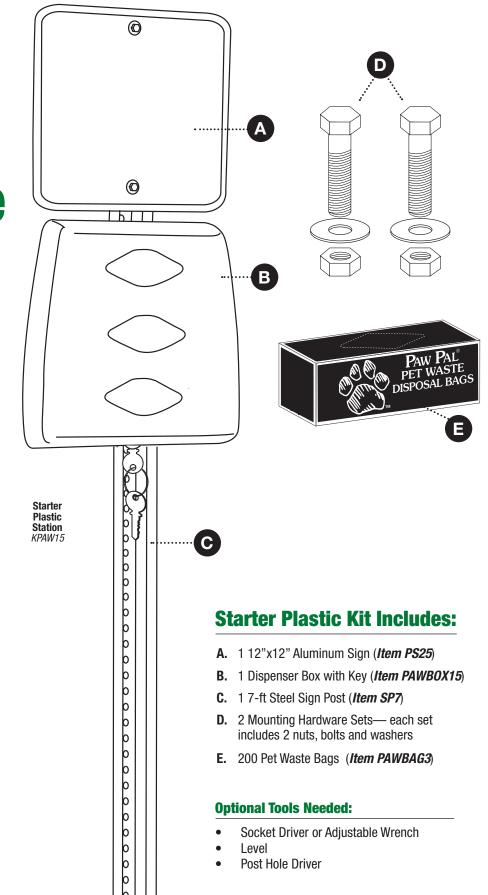

## 2. Station Assembly

**1.** Using the first hardware set (D), secure the sign (A) to the top of the steel post (C) with a bolt and washer at the top of the sign and another at the bottom. The washers should be next to the printed side (front) of the sign and the nuts are secured on the outside/ back of the post. To ensure the best outcome, make sure the sign is flush with the top of the pole.

**2.** Using the second hardware set (D), attach the dispenser box (B) directly under the sign leaving about 1" in-between. Open the box, align the holes to the steel post and attach with the two bolts. The washers should be used on the inside of the box with the nuts secured to the outside/back of the post.

## **3. Station Preparation**

Open the dispenser box and insert the included box of bags (E) inside the dispenser. (*Note*: Each dispenser box holds up to 3 boxes of pet waste bags). Close and lock the station, pull the top bag through the hole and you're all set!